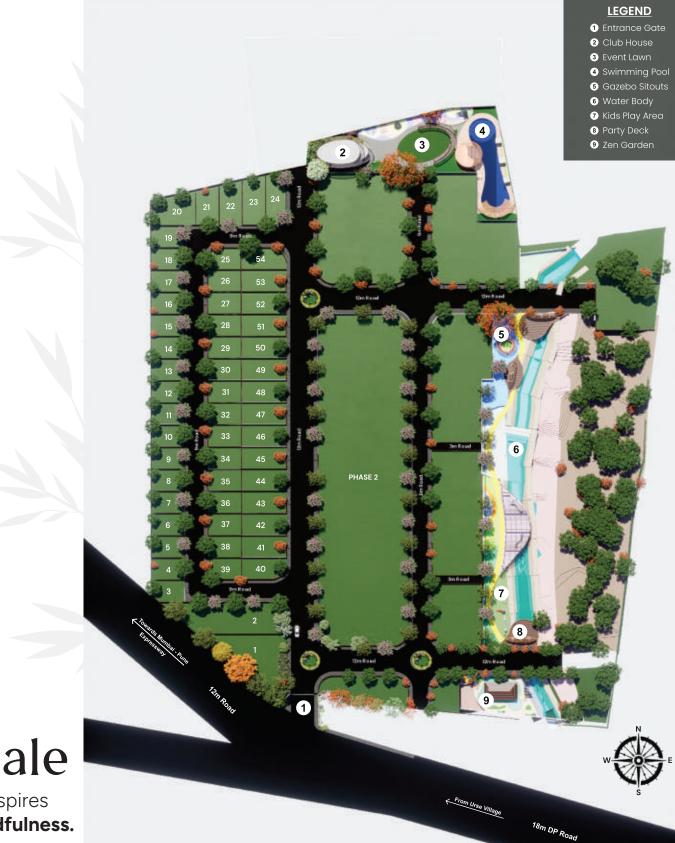

Connected to the New Ring Road Ideal Location for High Returns

Next to New Talegaon Toll Plaza

30 Min from Baner 1.5 hrs from Mumbai

At Zen-Dale

live a life that inspires peace and mindfulness.

| Plot No. | Plot Area<br>(Sq ft.) |
|----------|-----------------------|
| 1        | 6002.65               |
| 2        | 5870.68               |
| 3        | 1220.21               |
| 4        | 1259.28               |
| 5        | 1268.86               |
| 6        | 1279.52               |
| 7        | 1286.30               |
| 8        | 1278.33               |
| 9        | 1273.92               |
| 10       | 1278.01               |
| 11       | 1282.85               |
| 12       | 1288.67               |
| 13       | 1291.14               |
| 14       | 1295.23               |
| 15       | 1296.95               |
| 16       | 1288.13               |
| 17       | 1282.96               |
| 18       | 1283.82               |
| 19       | 1281.99               |
| 20       | 2387.56               |
| 21       | 1516.54               |
| 22       | 1725.04               |
| 23       | 1936.44               |
| 24       | 1843.23               |
| 25       | 1212.56               |
| 26       | 1259.28               |
| 27       | 1259.28               |

| Plot No. | Plot Area<br>(Sq ft.) |
|----------|-----------------------|
| 28       | 1259.28               |
| 29       | 1259.28               |
| 30       | 1259.28               |
| 31       | 1259.28               |
| 32       | 1259.28               |
| 33       | 1259.28               |
| 34       | 1259.28               |
| 35       | 1259.28               |
| 36       | 1259.28               |
| 37       | 1259.28               |
| 38       | 1259.28               |
| 39       | 1212.56               |
| 40       | 1608.79               |
| 41       | 1694.68               |
| 42       | 1694.68               |
| 43       | 1694.68               |
| 44       | 1694.68               |
| 45       | 1694.68               |
| 46       | 1694.68               |
| 47       | 1694.68               |
| 48       | 1694.68               |
| 49       | 1694.68               |
| 50       | 1694.68               |
| 51       | 1694.68               |
| 52       | 1694.68               |
| 53       | 1694.68               |
| 54       | 1608.79               |

This tranquil living embodies all the qualities of an ideal weekend retreat, yet it will be your everyday retreat.

Corner Plots