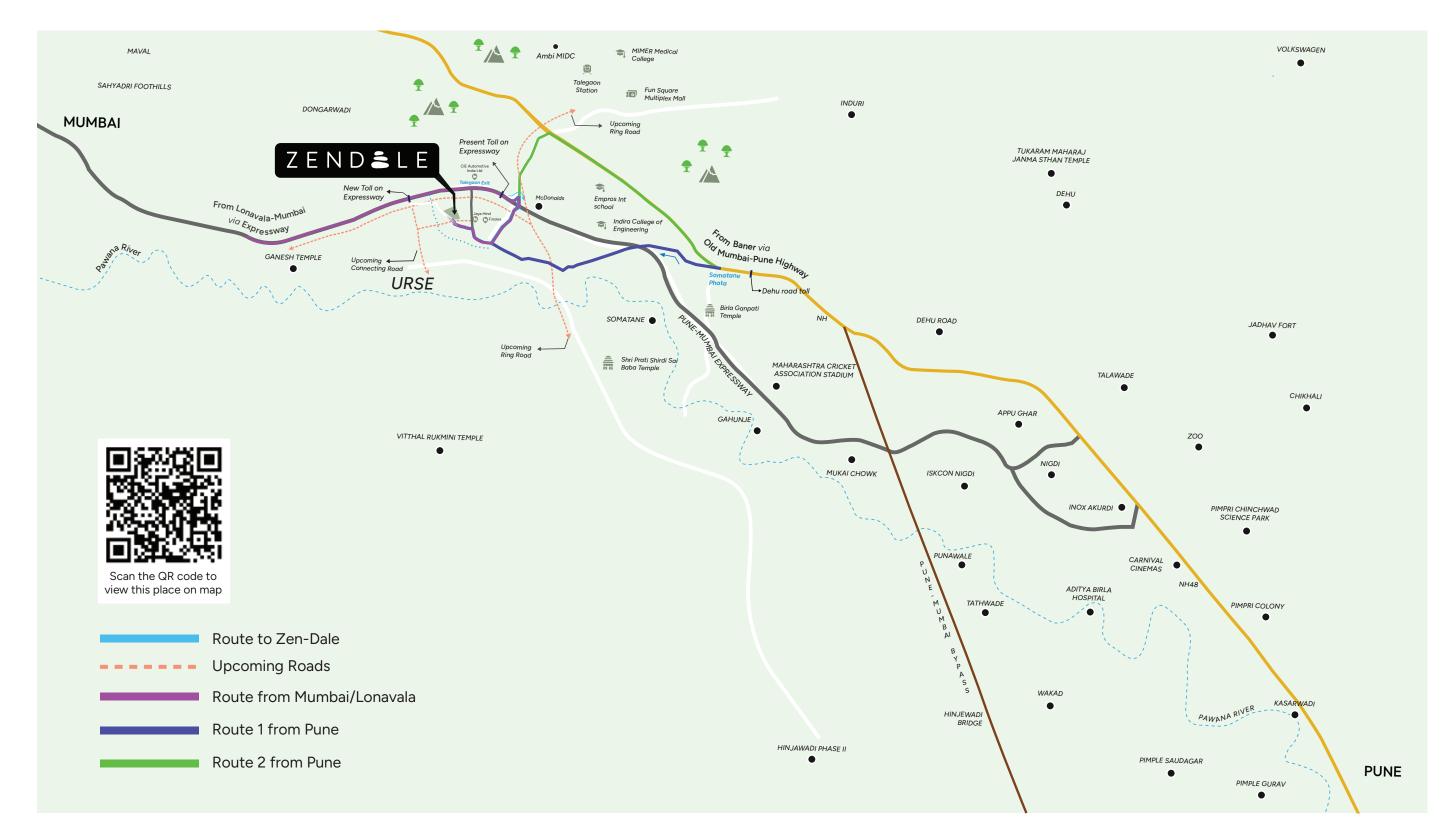

Connected to the New Ring Road Ideal Location for High Returns

Next to New Talegaon Toll Plaza

30 Min from Baner 1.5 hrs from Mumbai

At Zen-Dale

live a life that inspires peace and mindfulness.

| Plot No. | Plot Area<br>(Sq ft.) |
|----------|-----------------------|
| 1        | 6002.65               |
| 2        | 5870.68               |
| 3        | 1220.21               |
| 4        | 1259.28               |
| 5        | 1268.86               |
| 6        | 1279.52               |
| 7        | 1286.30               |
| 8        | 1278.33               |
| 9        | 1273.92               |
| 10       | 1278.01               |
| 11       | 1282.85               |
| 12       | 1288.67               |
| 13       | 1291.14               |
| 14       | 1295.23               |
| 15       | 1296.95               |
| 16       | 1288.13               |
| 17       | 1282.96               |
| 18       | 1283.82               |
| 19       | 1281.99               |
| 20       | 2387.56               |
| 21       | 1516.54               |
| 22       | 1725.04               |
| 23       | 1936.44               |
| 24       | 1843.23               |
| 25       | 1212.56               |
| 26       | 1259.28               |
| 27       | 1259.28               |

#### Hospitals

- Matoshree Hospital: 7 mins
- Pioneer Hospital: 20 mins
- ▶ Talegaon General Hospital: 15 mins
- ▶ Sai Jeevan Children's Hospital: 20 mins
- Pawana Hospital: 10 mins

#### Institutes

- MIMER Medical College: 10 mins
- Dr. DY Patil Institute (Ambi): 15 mins
- Indira Institute (Parandwadi): 15 mins
- RUDSET Institute: 15 mins

#### Schools

- Empros Intl. School: 15 mins
- Poddar Intl. School: 10 mins
- ▶ Jain Engg. School Jr. College: 15 mins

#### Entertainment

- ▶ Fun Square Multiplex: 15 mins
- Phoenix Mall: 25 mins

#### **Petrol Pump**

► HP Petrol Pump: 10 mins